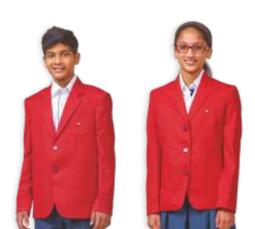

# **BLAZER - Grade V to X: Boys and Girls**

Colors: Red

| Size  | 30    | 32    | 34    | 36    | 38    | 40    | 42    |
|-------|-------|-------|-------|-------|-------|-------|-------|
| Price | 4,050 | 4,050 | 4,050 | 4,050 | 4,400 | 4,400 | 4,400 |

**Wash Instructions:** Kindly follow the garment washing instructions carefully for longer life of the uniform given in this product booklet.

**Note:** Kindly check the uniform sizes of your child provided in the school before making online booking