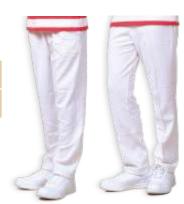

#### SPORTS UNIFORM FULL SIZE TRACK PANTS - Grade I to X: Boys and Girls

**Colors: White** 

| Size  | 20  | 22  | 24  | 26  | 28  | 30  | 32  | 34  | 36  | 38  | 40  | 42  |
|-------|-----|-----|-----|-----|-----|-----|-----|-----|-----|-----|-----|-----|
| Price | 580 | 580 | 640 | 640 | 730 | 730 | 730 | 770 | 770 | 850 | 850 | 850 |

*Wash Instructions:* Kindly follow the garment washing instructions carefully for longer life of the uniform given in this product booklet.

Note: Kindly check the uniform sizes of your child provided in the school before making online booking