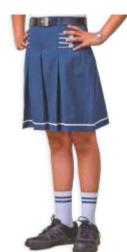

### SKIRTS - Grade I to Grade X: Girls (Sizes given as Length x Waist in inches)

Colors: Peacock Blue

| Size  | 16x24 | 18x24 | 20x24 | 18x26 | 20x26 | 18x28 | 20x28 | 22x28 | 18x30 | 20x30 | 22x30 |
|-------|-------|-------|-------|-------|-------|-------|-------|-------|-------|-------|-------|
| Price | 780   | 790   | 800   | 840   | 850   | 880   | 890   | 900   | 920   | 930   | 940   |
|       | 20x32 | 22x32 | 24x32 | 24x34 |       |       |       |       |       |       |       |
|       | 930   | 940   | 950   | 970   |       |       |       |       |       |       |       |

*Wash Instructions:* Kindly follow the garment washing instructions carefully for longer life of the uniform given in this product booklet. *Note: Kindly check the uniform sizes of your child provided in the school before making online booking* 