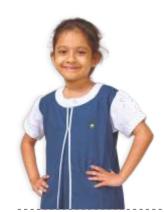

#### PINAFORE - EYP I and EYP II: Girls

**Colors: Peacock Blue** 

| Size  | 22  | 24  | 26  | 28  | 30  |
|-------|-----|-----|-----|-----|-----|
| Price | 790 | 800 | 820 | 840 | 850 |

Wash Instructions: Kindly follow the garment washing instructions carefully for longer life of the uniform given in this product booklet.