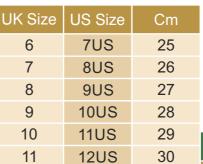

# **SHOES** WITH LACE - Grade V to X: Boys and Girls

Black color on regular uniform White color on sports uniform

MRP - 2,990/-

**13US** 

12

29 30 31 Shoes With Lace MRP - 2,990/-

Note: Before booking please check the existing size mentioned on the tongue of your child shoe.