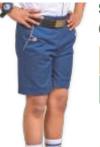

#### **SHORTS - EYP I to Grade IV: Boys** (Sizes given as Length x Waist in inches)

Colors: Peacock Blue

| Size  | 12x20 | 12x22 | 14x22 | 16x24 | 16x26 | 18x26 | 16x28 | 18x28 | 20x28 | 16x30 | 18x30 | 20x30 | 18x32 | 18x34 |
|-------|-------|-------|-------|-------|-------|-------|-------|-------|-------|-------|-------|-------|-------|-------|
| Price | 610   | 630   | 650   | 670   | 690   | 710   | 740   | 740   | 780   | 760   | 760   | 780   | 780   | 780   |