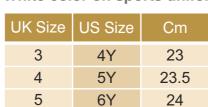

# SHOES WITH VELCRO - Boys and Girls

Black color on regular uniform: EYP I to IV Grade White color on sports uniform: Grade I to IV

| UK Size | US Size | Cm |  |
|---------|---------|----|--|
| 9       | 10C     | 16 |  |
| 10      | 11C     | 17 |  |
| 11      | 12C     | 18 |  |
| 12      | 13C     | 19 |  |
| 13      | 1Y      | 20 |  |
| 1       | 2Y      | 21 |  |
| 2       | 3Y      | 22 |  |