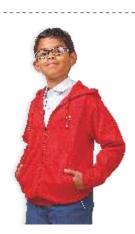

## JACKET WITH HOOD - EYP I to Grade X: Boys and Girls

Colors: Red

| 00101011100 |     |     |     |     |     |      |      |      |      |      |      |
|-------------|-----|-----|-----|-----|-----|------|------|------|------|------|------|
| Size        | 22  | 24  | 26  | 28  | 30  | 32   | 34   | 36   | 38   | 40   | 42   |
| Price       | 880 | 880 | 980 | 980 | 980 | 1060 | 1060 | 1180 | 1180 | 1180 | 1180 |

**Wash Instructions:** Kindly follow the garment washing instructions carefully for longer life of the uniform given in this product booklet.

Note: Kindly check the uniform sizes of your child provided in the school before making online booking