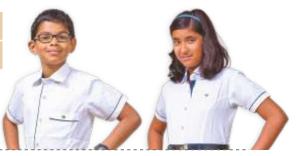

### SHIRT - EYP 1 to Grade X: Boys | Grade I to Grade X: Girls

**Colors: White** 

| Size  | 22  | 24  | 26  | 28  | 30  | 32  | 34  | 36  | 38  | 40  | 42  | 44  |
|-------|-----|-----|-----|-----|-----|-----|-----|-----|-----|-----|-----|-----|
| Price | 650 | 680 | 710 | 740 | 770 | 800 | 830 | 860 | 890 | 920 | 950 | 950 |