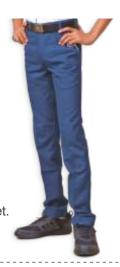

## TROUSERS - Grade V to Grade X: Boys (Sizes given as Length x Waist in inches)

Colors: Peacock Blue

| Size  | 30x26 | 32x26 | 34x26 | 36x26 | 32x28 | 34x28 | 36x28 | 34x30 | 36x30 | 38x30 | 36x32 | 38x32 | 40x32 |
|-------|-------|-------|-------|-------|-------|-------|-------|-------|-------|-------|-------|-------|-------|
| Price | 890   | 890   | 920   | 930   | 900   | 920   | 930   | 920   | 930   | 940   | 930   | 940   | 950   |
|       | 36x34 | 38x34 | 40x34 | 38x36 | 40x36 | 43x36 |       |       |       |       |       |       |       |
|       | 940   | 950   | 960   | 950   | 960   | 970   |       |       |       |       |       |       |       |